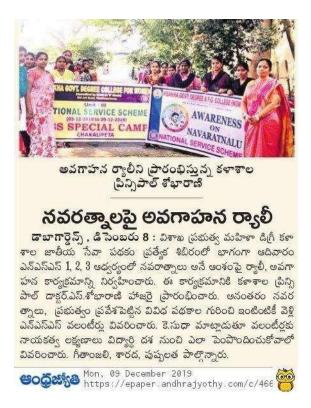

## <u>EVENTORGANIZEDREPORT</u> (2019-2020)

| Title of the Activity      | Awareness Programme on Navaratnalu                                                                                                                                                                                                                           |
|----------------------------|--------------------------------------------------------------------------------------------------------------------------------------------------------------------------------------------------------------------------------------------------------------|
| Date of Activity Organized | 3.12.2019                                                                                                                                                                                                                                                    |
| Name of Department         | NSS                                                                                                                                                                                                                                                          |
|                            | Dr.S.Shobha Rani, Principal                                                                                                                                                                                                                                  |
| Chairperson                |                                                                                                                                                                                                                                                              |
| Co-ordinator               | Dr.K.Geetanjali<br>Dr.N.Sarada& AHD Pushpalatha                                                                                                                                                                                                              |
| No. of Participants        | 300                                                                                                                                                                                                                                                          |
| Objective of the Activity  | To raise the awareness among the public on "YSR Navaratnalu Scheme"                                                                                                                                                                                          |
| Programme report           | An awareness programme on Navaratnalu has been organized on 03.12.2019. The programme flagged off by the Principal, NSS volunteers and coordinators went into the neighborhood community to promote the nine navaratnalu welfare schemes and implementation. |
| Outcome of the Activity    | Created the awareness on Navaratnaluwelfare Schemeand Implementation                                                                                                                                                                                         |

## VISAKHA GOVT. DEGREE COLLEGE for WOMEN

(2019-2020)

Date: 03-12-2019 No. Of Participants: 300

Awareness Programme on Navaratnalu for the adapted villages – lalitha colony, chakalipeta, Krishna garden

ALZneness programme on Navarathalu