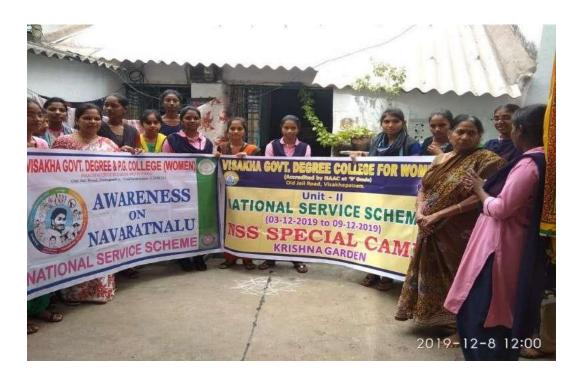

## <u>EVENTORGANIZEDREPORT</u> (2019-2020)

| Title of the Activity      | Awareness Programme on Navaratnalu                                                                                                                                                                                                                           |
|----------------------------|--------------------------------------------------------------------------------------------------------------------------------------------------------------------------------------------------------------------------------------------------------------|
| Date of Activity Organized | 3.12.2019                                                                                                                                                                                                                                                    |
| Name of Department         | NSS                                                                                                                                                                                                                                                          |
|                            | Dr.S.Shobha Rani, Principal                                                                                                                                                                                                                                  |
| Chairperson                |                                                                                                                                                                                                                                                              |
| Co-ordinator               | Dr.K.Geetanjali<br>Dr.N.Sarada& AHD Pushpalatha                                                                                                                                                                                                              |
| No. of Participants        | 300                                                                                                                                                                                                                                                          |
| Objective of the Activity  | To raise the awareness among the public on "YSR Navaratnalu Scheme"                                                                                                                                                                                          |
| Programme report           | An awareness programme on Navaratnalu has been organized on 03.12.2019. The programme flagged off by the Principal, NSS volunteers and coordinators went into the neighborhood community to promote the nine navaratnalu welfare schemes and implementation. |
| Outcome of the Activity    | Created the awareness on Navaratnaluwelfare Schemeand Implementation                                                                                                                                                                                         |

## VISAKHA GOVT. DEGREE COLLEGE for WOMEN

(2019-2020)

Date: 03-12-2019 No. Of Participants: 300

Awareness Programme on Navaratnalu for the adapted villages – lalitha colony, chakalipeta, Krishna garden

ALZneness programme on Navarathalu